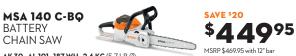

## FALL SAVINGS

BGA 57 BATTERY BLOWER

AK 20 • AL 101 • 118 WH • 2.2 KG/4.9 LB ()

MSA 120 C-BQ BATTERY CHAIN SAW AK 20-AL 101-118 WH-2.5 KG/5.5 LB @

🌆 🔝 📶

AK 30 • AL 101 • 187 WH • 2.6 KG/5.7 LB (2)

🌆 🚉 АКШ

Battery Power. Made by STIHL.