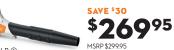

## FALL SAVINGS

BGA 57 BATTERY BLOWER

AK 20 • AL 101 • 118 WH • 2.2 KG/4.9 LB ()

MSA 120 C-BQ BATTERY CHAIN SAW AK 20-AL 101-118 WH-2.5 KG/5.5 LB @

🌆 🔝 📶

AK 30 • AL 101 • 187 WH • 2.6 KG/5.7 LB (2)

🌆 🚉 АКШ

Battery Power. Made by STIHL.