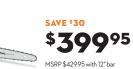

## FALL SAVINGS

BGA 57 BATTERY BLOWER

AK 20 • AL 101 • 118 WH • 2.2 KG/4.9 LB ()

MSA 120 C-BQ BATTERY CHAIN SAW AK 20-AL 101-118 WH-2.5 KG/5.5 LB @

🌆 🔝 📶

AK 30 • AL 101 • 187 WH • 2.6 KG/5.7 LB (2)

🌆 🚉 АКШ

Battery Power. Made by STIHL.